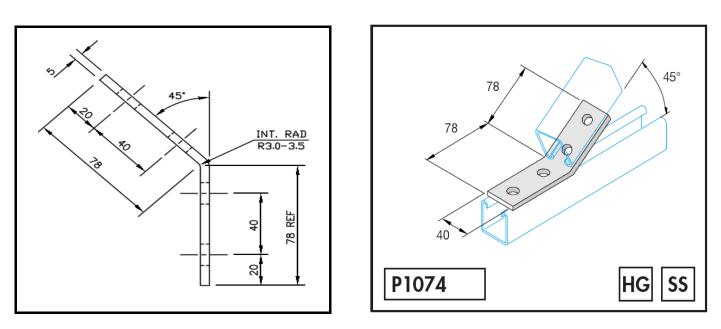

## P1074 series 4 Hole Open Angle Bracket

- Material: Mild Steel to BS EN 10149-2-S315MC or Q345 Stainless Steel to BS EN 10088-2-1.4404+1D (S316)
- Fixings:- All 14mm diameter holes use M12 grade 8.8 hex head screws with M12 BSEN 10025 S275 or Q235 channel nuts.
- Application: Drawings illustrate the fitting being used with P1000.- 41mm square channel.
- Finishes:
   Hot Dip Galvanised process in accordance with BS EN ISO 1461 to a mean coating thickness (minimum) of 55µm. or