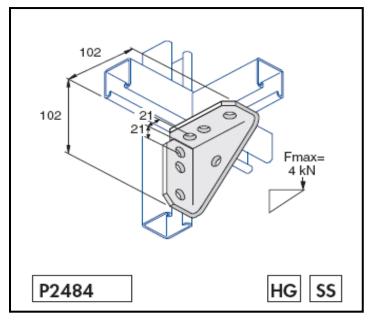

## P2484 - 90Deg. GUSSETED FITTING

Material: Mild Steel to BS EN 10025 S275 or Q345

Stainless Steel to BS EN 10088-2-1.4404+1D (S316)

Fixings:- All 14mm diameter holes use M12 grade 8.8 hex head screws with M12

BSEN 10025 S275 or Q235 Channel Nuts.

Finishes: Hot Dip Galvanized - Process in accordance with BS EN ISO 1461

to a mean coating thickness (minimum) of 55µm.

Stainless Steel - Self Colour.

**Application:** Drawing illustrates only one application for the fitting. In most cases many other

applications are possible.

The channels shown in the application are P1000,41mm square, except where

otherwise noted.

Loading data varies due to specific application, for all queries contact Unistrut UK.

Part Weight:- 0.61 Kg
Box Weight:- 6.1 Kg
No. Per Box:- 10