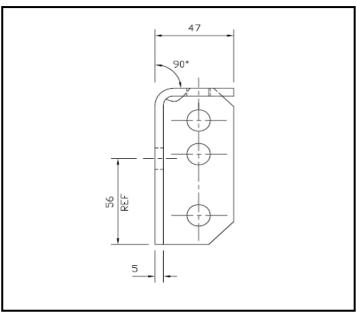

## P2484 - 90Deg. GUSSETED FITTING

Material: Mild Steel to BS EN 10025 S275 or Q345

Stainless Steel to BS EN 10088-2-1.4404+1D (S316)

Fixings:- All 14mm diameter holes use M12 grade 8.8 hex head screws with M12

BSEN 10025 S275 or Q235 Channel Nuts.

Finishes: Hot Dip Galvanized - Process in accordance with BS EN ISO 1461

to a mean coating thickness (minimum) of 55µm.

Stainless Steel - Self Colour.

**Application:** Drawing illustrates only one application for the fitting. In most cases many other