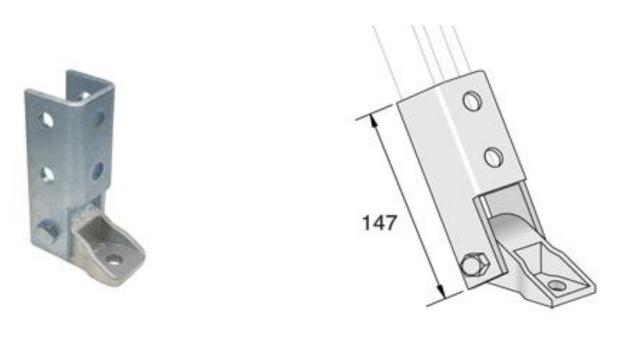

## **Product Data Sheet**

P2815S

| <u>Material:</u>   | U-profile: Steel S280 - EN 10149-3<br>Foot: Ductile iron ASTM A536 grade 65-45-12                                                                                                                                                                                      |
|--------------------|------------------------------------------------------------------------------------------------------------------------------------------------------------------------------------------------------------------------------------------------------------------------|
| <u>Fixings:-</u>   | All 14mm diameter holes use M12 grade 8.8 hex head screws with M12<br>BSEN 10025 S275 or Q235 Channel Nuts.                                                                                                                                                            |
| Finishes:          | Electro zinc plated - DIN EN 12329                                                                                                                                                                                                                                     |
| Application:       | Drawing illustrates only one application for the fitting. In most cases many other applications are possible.<br>The channels shown in the application are P1000 41mm square.<br>Loading data varies due to specific application, for all queries contact Unistrut UK. |
| Part Weight (KG) : | 1.53                                                                                                                                                                                                                                                                   |
| Box Weight (KG):   | 15.3                                                                                                                                                                                                                                                                   |
| No. Per Box:       | 10                                                                                                                                                                                                                                                                     |